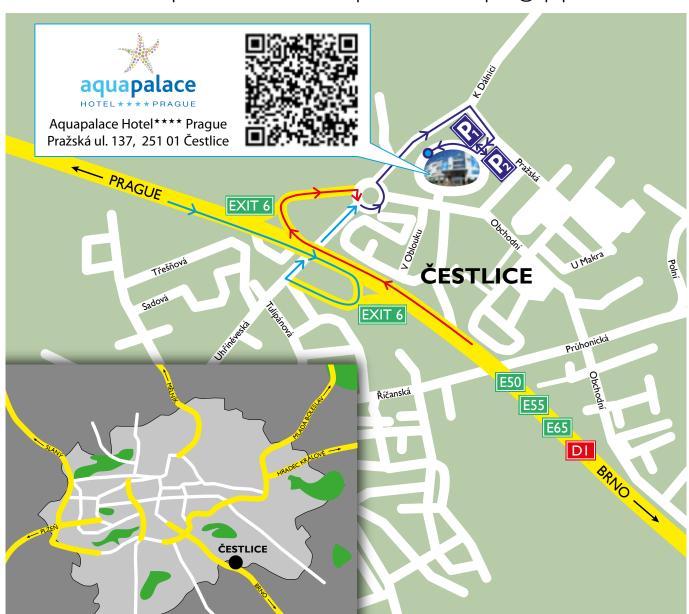

## How to get to our hotel (by car or using hotel transfer)

## By car:

Highway D1, Exit 6 km "Průhonice – Praha – Uhříněves".